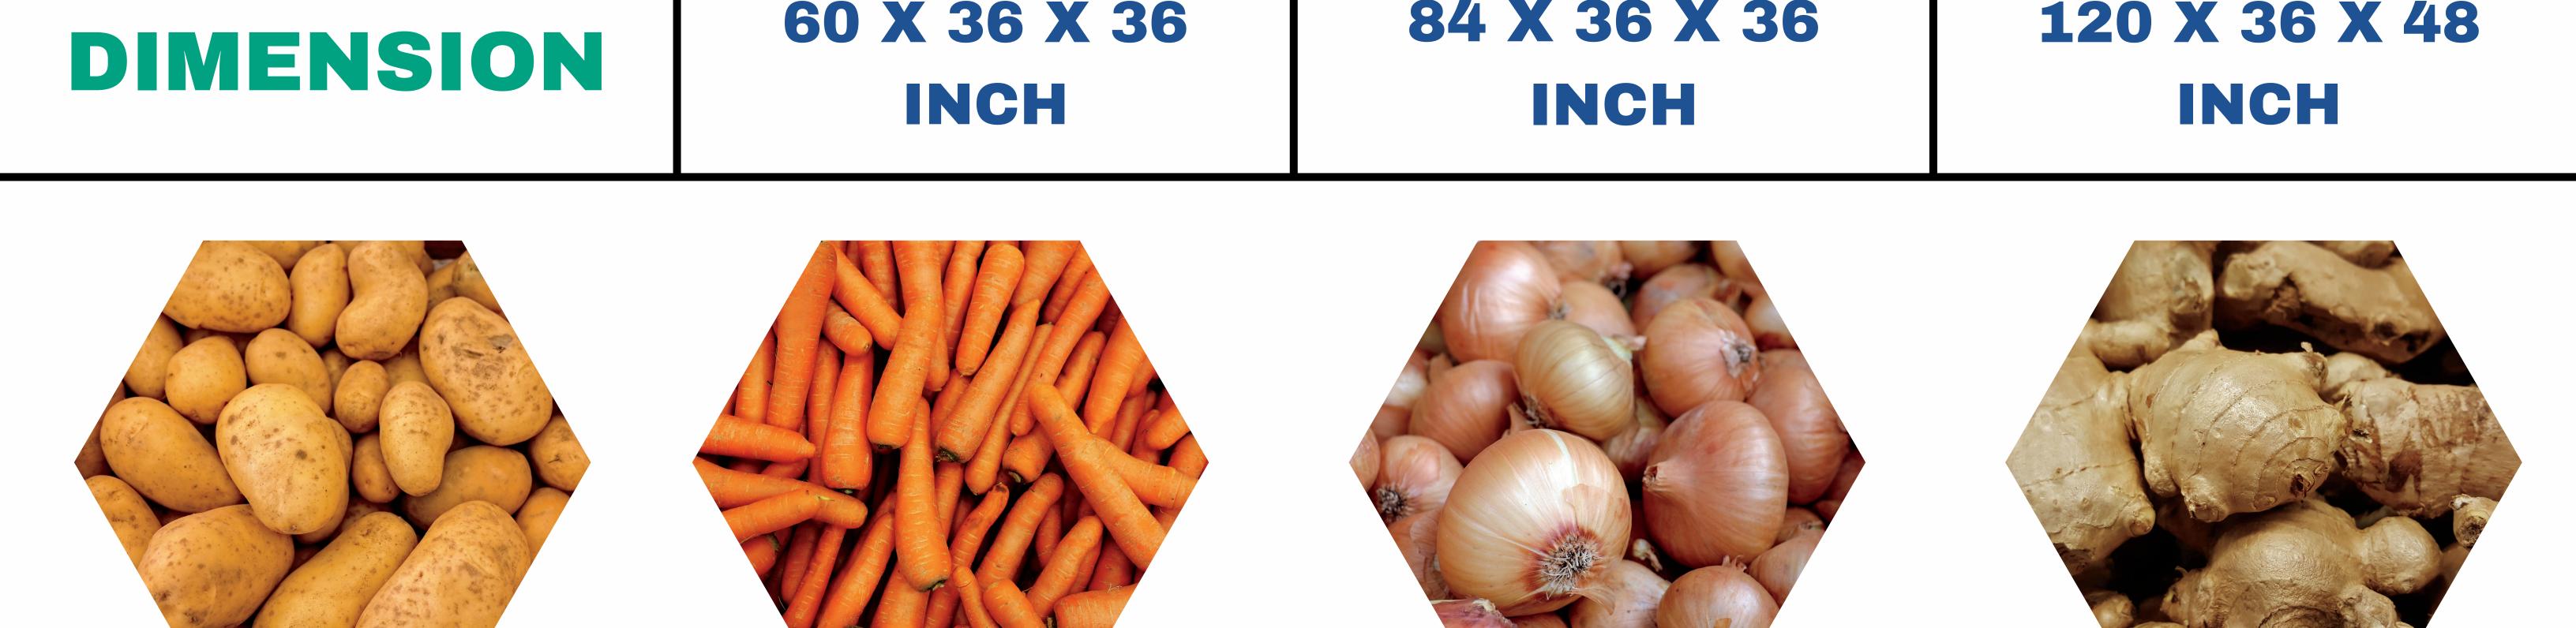

## PC-W/P-1000, 1500, 1800 MM

| Model No.          | <b>PC-W/P 1000</b>             | <b>PC-W/P 1500</b>             | <b>PC-W/P 1800</b>             |
|--------------------|--------------------------------|--------------------------------|--------------------------------|
| POWER              | <b>1.5 HP 440V</b>             | <b>2.0 HP 440V</b>             | <b>2.0 HP 440V</b>             |
| BRUSH<br>ROLLS     | 9 NYLON FIBER<br>(WAVE/SPIRAL) | 9 NYLON FIBER<br>(WAVE/SPIRAL) | 9 NYLON FIBER<br>(WAVE/SPIRAL) |
| CHASSIS            | <b>S.S. 304</b>                | <b>S.S. 304</b>                | <b>S.S. 304</b>                |
| BATCH CAP.         | <b>55-65 KG</b>                | 100-110 KG                     | <b>125-130 KG</b>              |
| PRODUCTION<br>CAP. | 350-400 KG/HR                  | 600-700 KG/HR                  | 1000-1100 KG/HR                |
| WEIGHT             | 275 KG                         | <b>450 KG</b>                  | 650 KG                         |
|                    | 60 X 36 X 36                   | 84 X 36 X 36                   | 120 X 36 X 48                  |