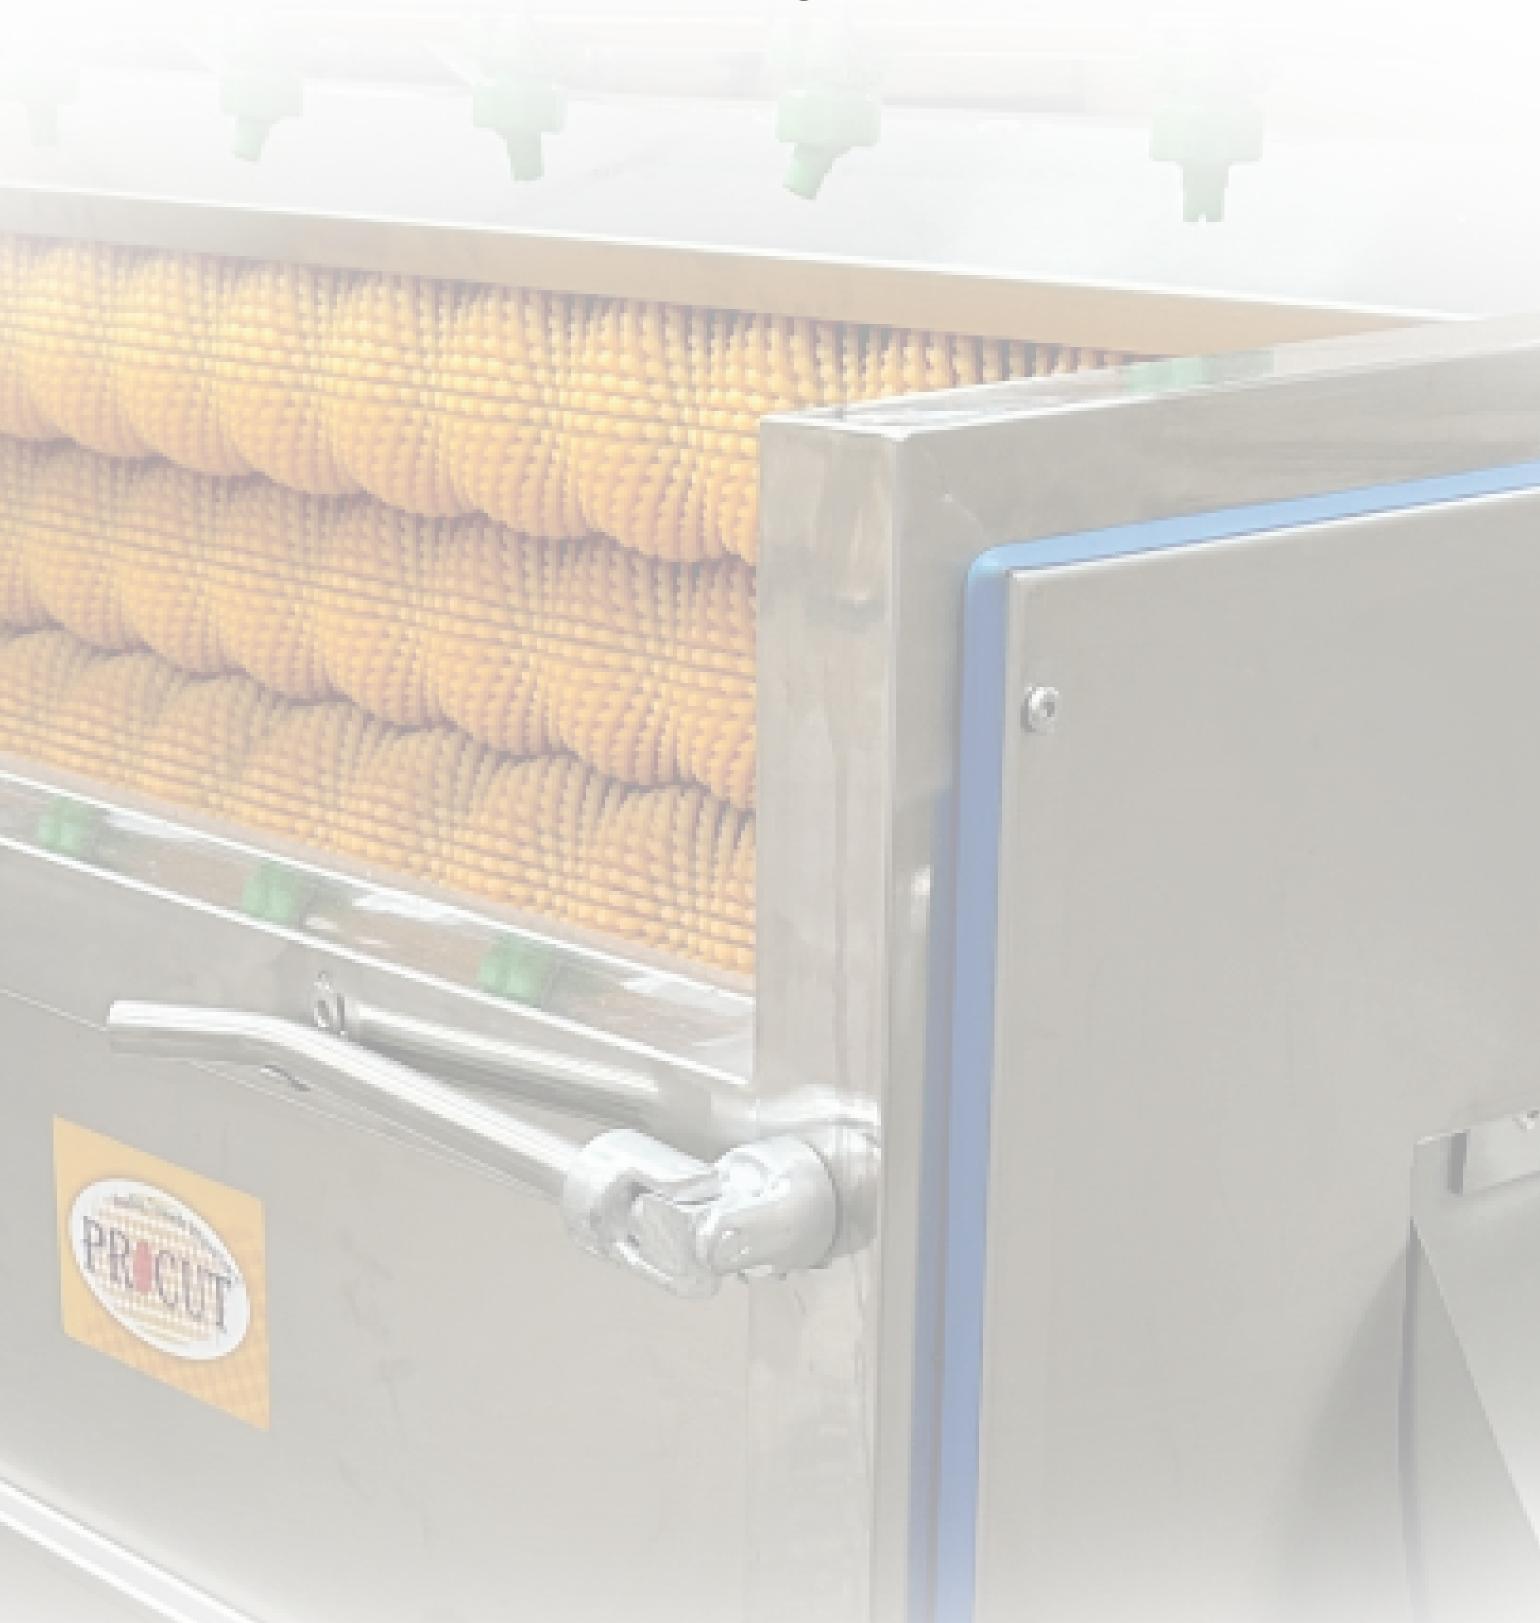

# CUT BETTER

**PC-W/P** is designed to change the conventional method of peeling the **potatoes**, **onions, Ginger & Carrot etc.** It comes with **Nylon Fiber F6** Material of **brush rolls** which peels the components from all angle with **peeling accuracy** of **95%**. It has biult in Spray Jet to wash the vegetables while peeling process.

#### accuracy of 95%.

- No breakage and damage of vegetables during the peeling process.
- Built in spray jet system for proper washing of vegetables with Water.
  Heavy Chassis made of S.S. 304 is capable of handling load of huge batch.