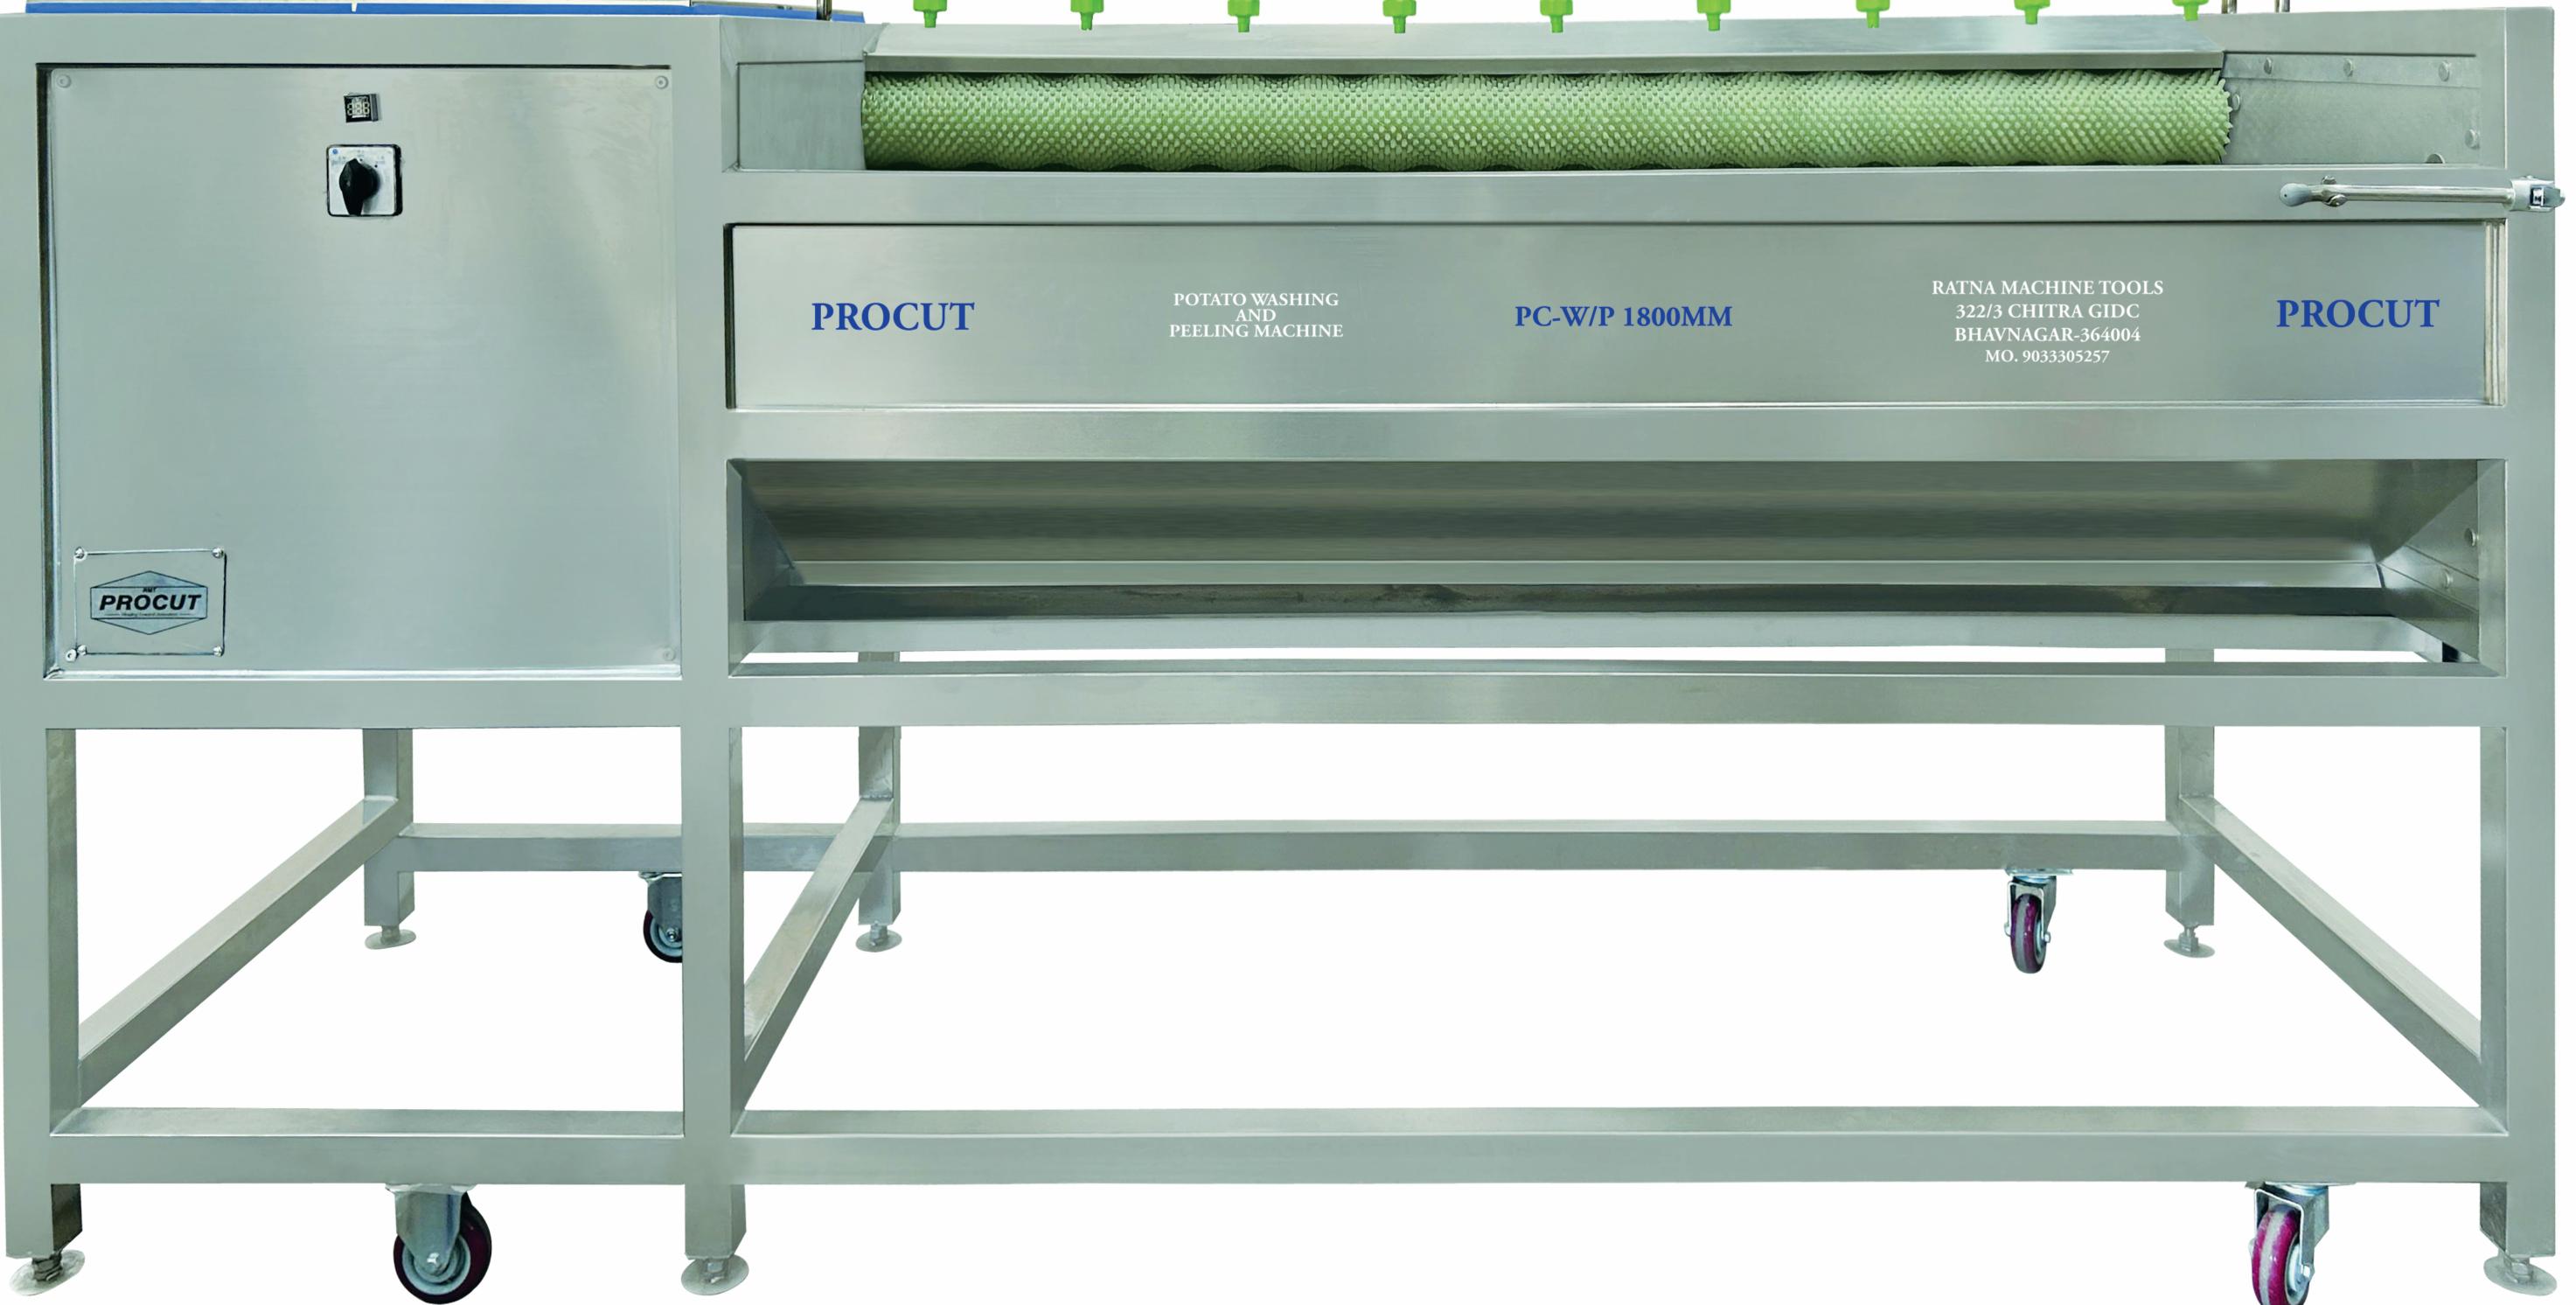

# CUT BETTER

**PC-W/P** is designed to change the conventional method of peeling the **potatoes**, **onions, Ginger & Carrot etc.** It comes with **Nylon Fiber F6** Material of **brush rolls** which peels the components from all angle with **peeling accuracy** of **95%**. It has biult in Spray Jet to wash the vegetables while peeling process.

### Features

• Peels all root vegetables at peeling

#### accuracy of 95%.

- No breakage and damage of vegetables during the peeling process.
- Built in spray jet system for proper washing of vegetables with Water.
  Heavy Chassis made of S.S. 304 is capable of handling load of huge batch.

## PC-W/P-1000, 1500, 1800 MM

| Model No.          | <b>PC-W/P 1000</b>             | <b>PC-W/P 1500</b>             | <b>PC-W/P 1800</b>             |
|--------------------|--------------------------------|--------------------------------|--------------------------------|
| POWER              | <b>1.5 HP 440V</b>             | <b>2.0 HP 440V</b>             | <b>2.0 HP 440V</b>             |
| BRUSH<br>ROLLS     | 9 NYLON FIBER<br>(WAVE/SPIRAL) | 9 NYLON FIBER<br>(WAVE/SPIRAL) | 9 NYLON FIBER<br>(WAVE/SPIRAL) |
| CHASSIS            | <b>S.S. 304</b>                | <b>S.S. 304</b>                | <b>S.S. 304</b>                |
| BATCH CAP.         | <b>55-65 KG</b>                | 100-110 KG                     | <b>125-130 KG</b>              |
| PRODUCTION<br>CAP. | 350-400 KG/HR                  | 600-700 KG/HR                  | 1000-1100 KG/HR                |
| WEIGHT             | 275 KG                         | <b>450 KG</b>                  | 650 KG                         |
|                    | 60 X 36 X 36                   | 84 X 36 X 36                   | 120 X 36 X 48                  |