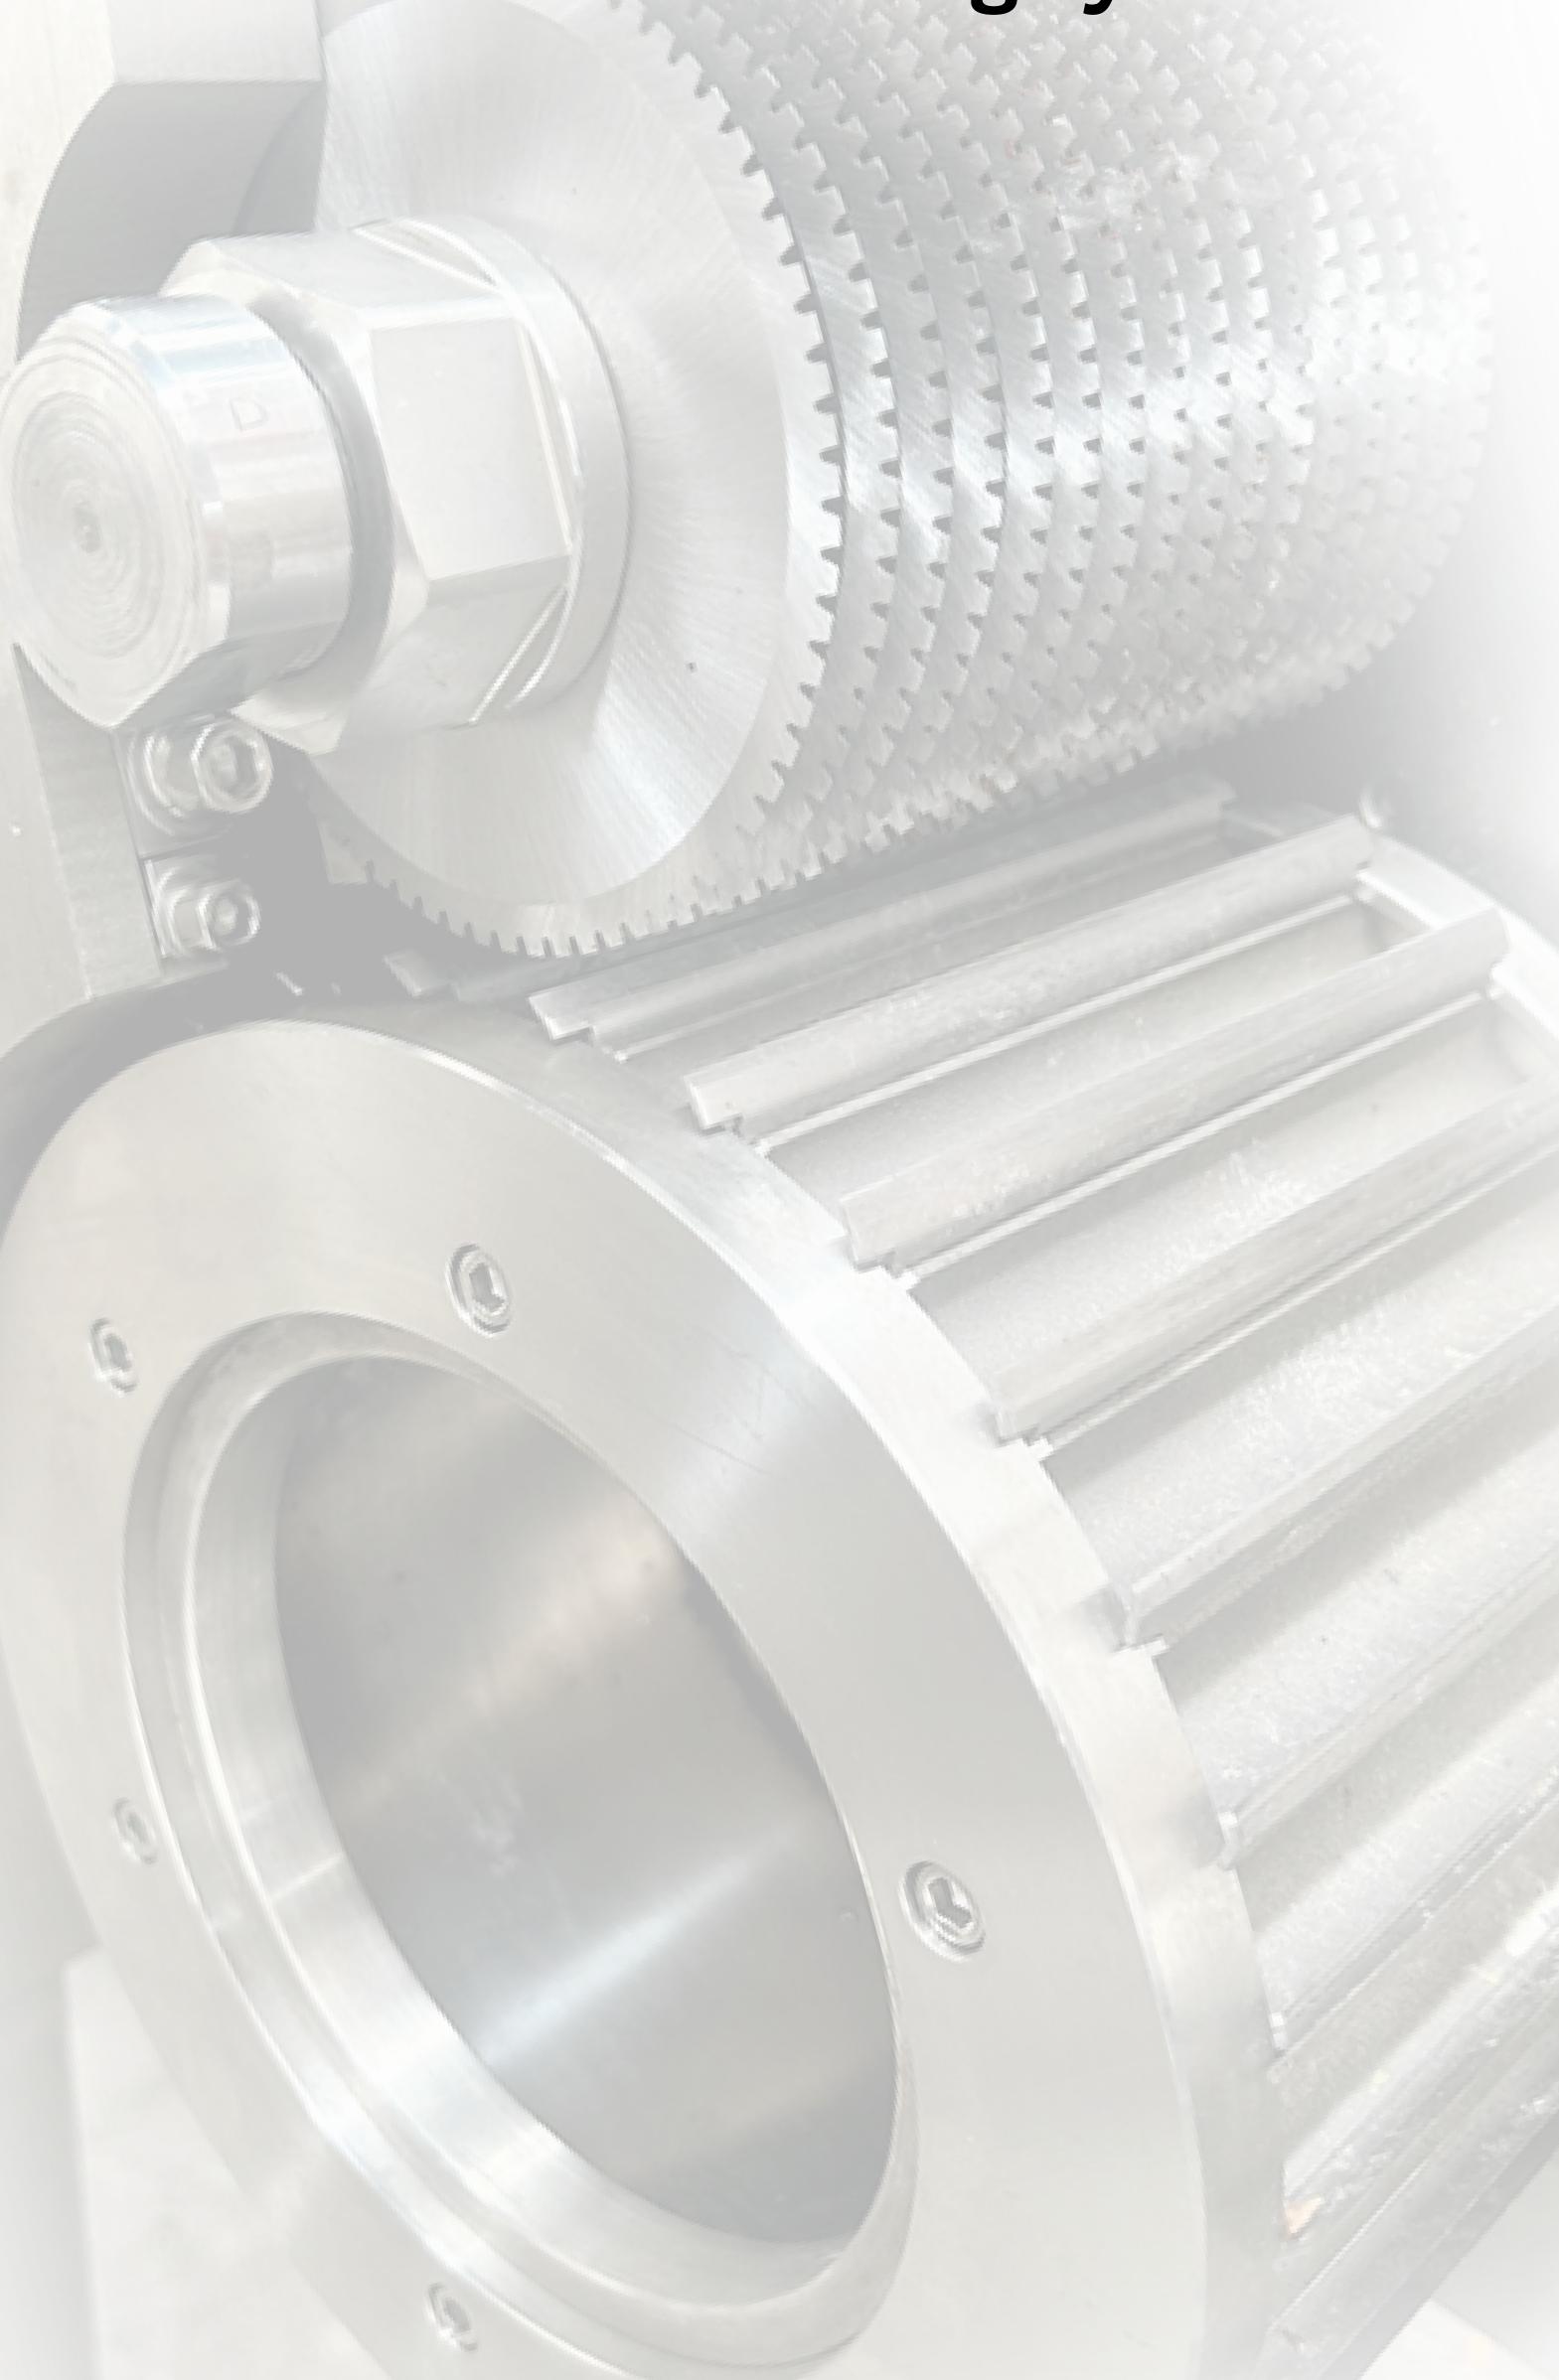

### Features

• 4 Paddle Impeller enables cutting of

long potatoes of size like 8"-8.5"

- Lage infeed hopper enables continuous feeding of vegetables.
- High quality of serrated blades provides excellent cut quality with less slivers.
- Slice thickness can adjusted from 3 mm to 25 mm.

## CUT BETTER

The Large In **feed Hopper** enables feeding of vegetables of Larger Size Like 8"-8.5". Unique 4 Paddle Rotating Impeller Holds the Potatoes and Pass through slicing knife which cuts slice and then through circular knife it cuts French Fries. In order to dice the vegetables Strip Cuts pass through the Cross Cut knife.