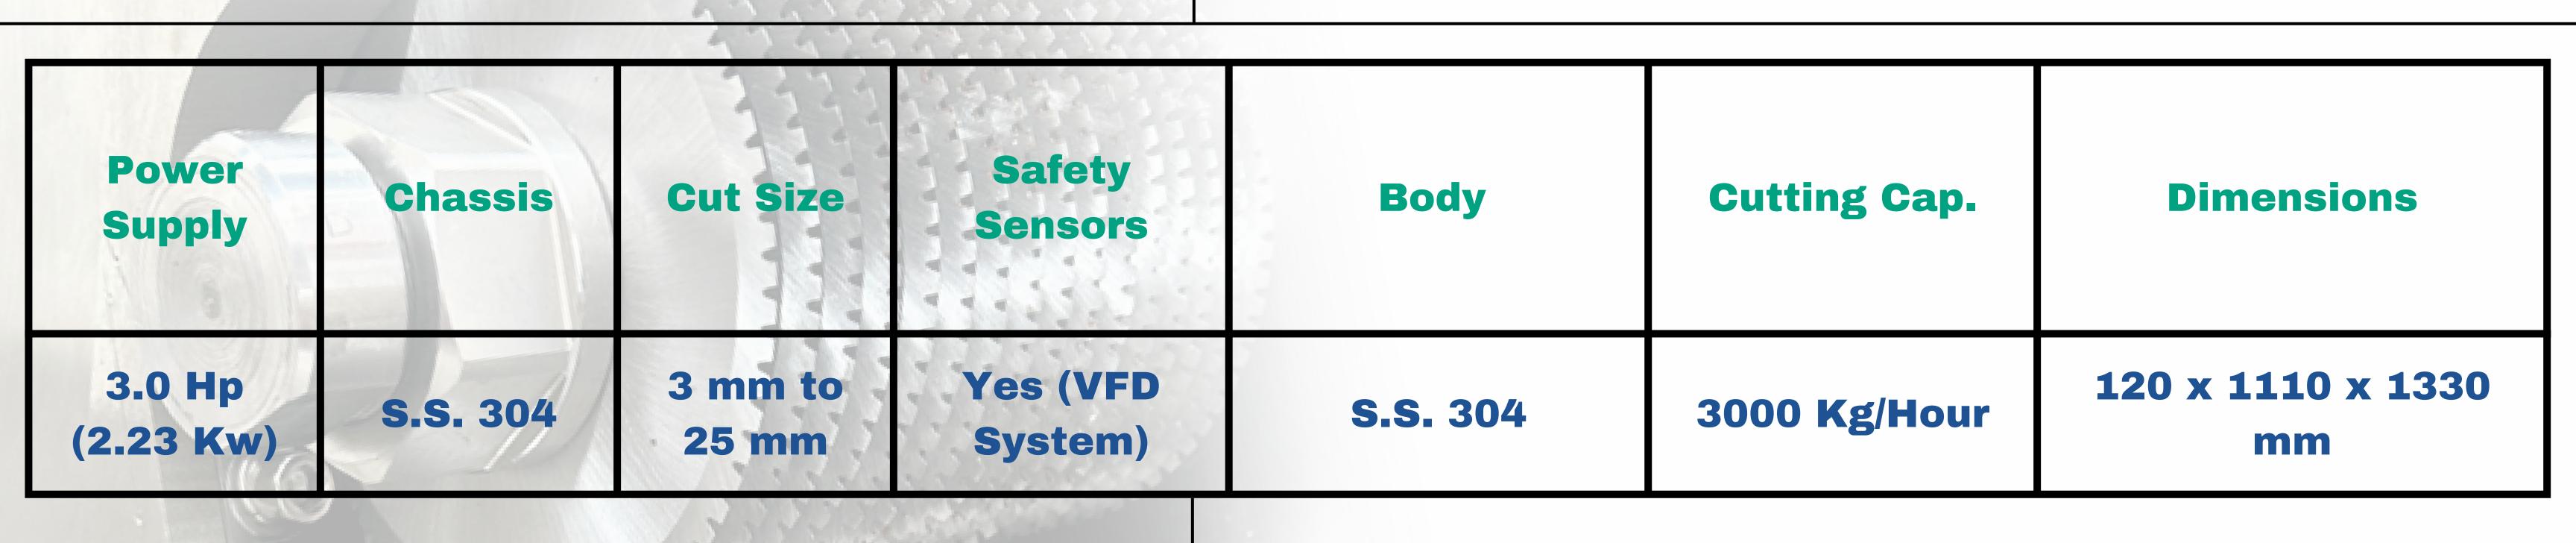

# CUT BETTER

- **PC-400D** is designed to uniformly cut **French Fries & Dice Vegetables** like Potatoes, Carrots, Onions etc. at a cutting speed of **3000 kg/hour**.
- The PC-400D is best used for fully automatic **Frozen French Fries production line**, **Frozen Vegetables line** etc. Dicers is desiogned on basis of **3 dimensional cutting system**.

### Features

• 4 Paddle Impeller enables cutting of

long potatoes of size like 8"-8.5"

- Lage infeed hopper enables continuous feeding of vegetables.
- High quality of serrated blades provides excellent cut quality with less slivers.
- Slice thickness can adjusted from 3 mm to 25 mm.