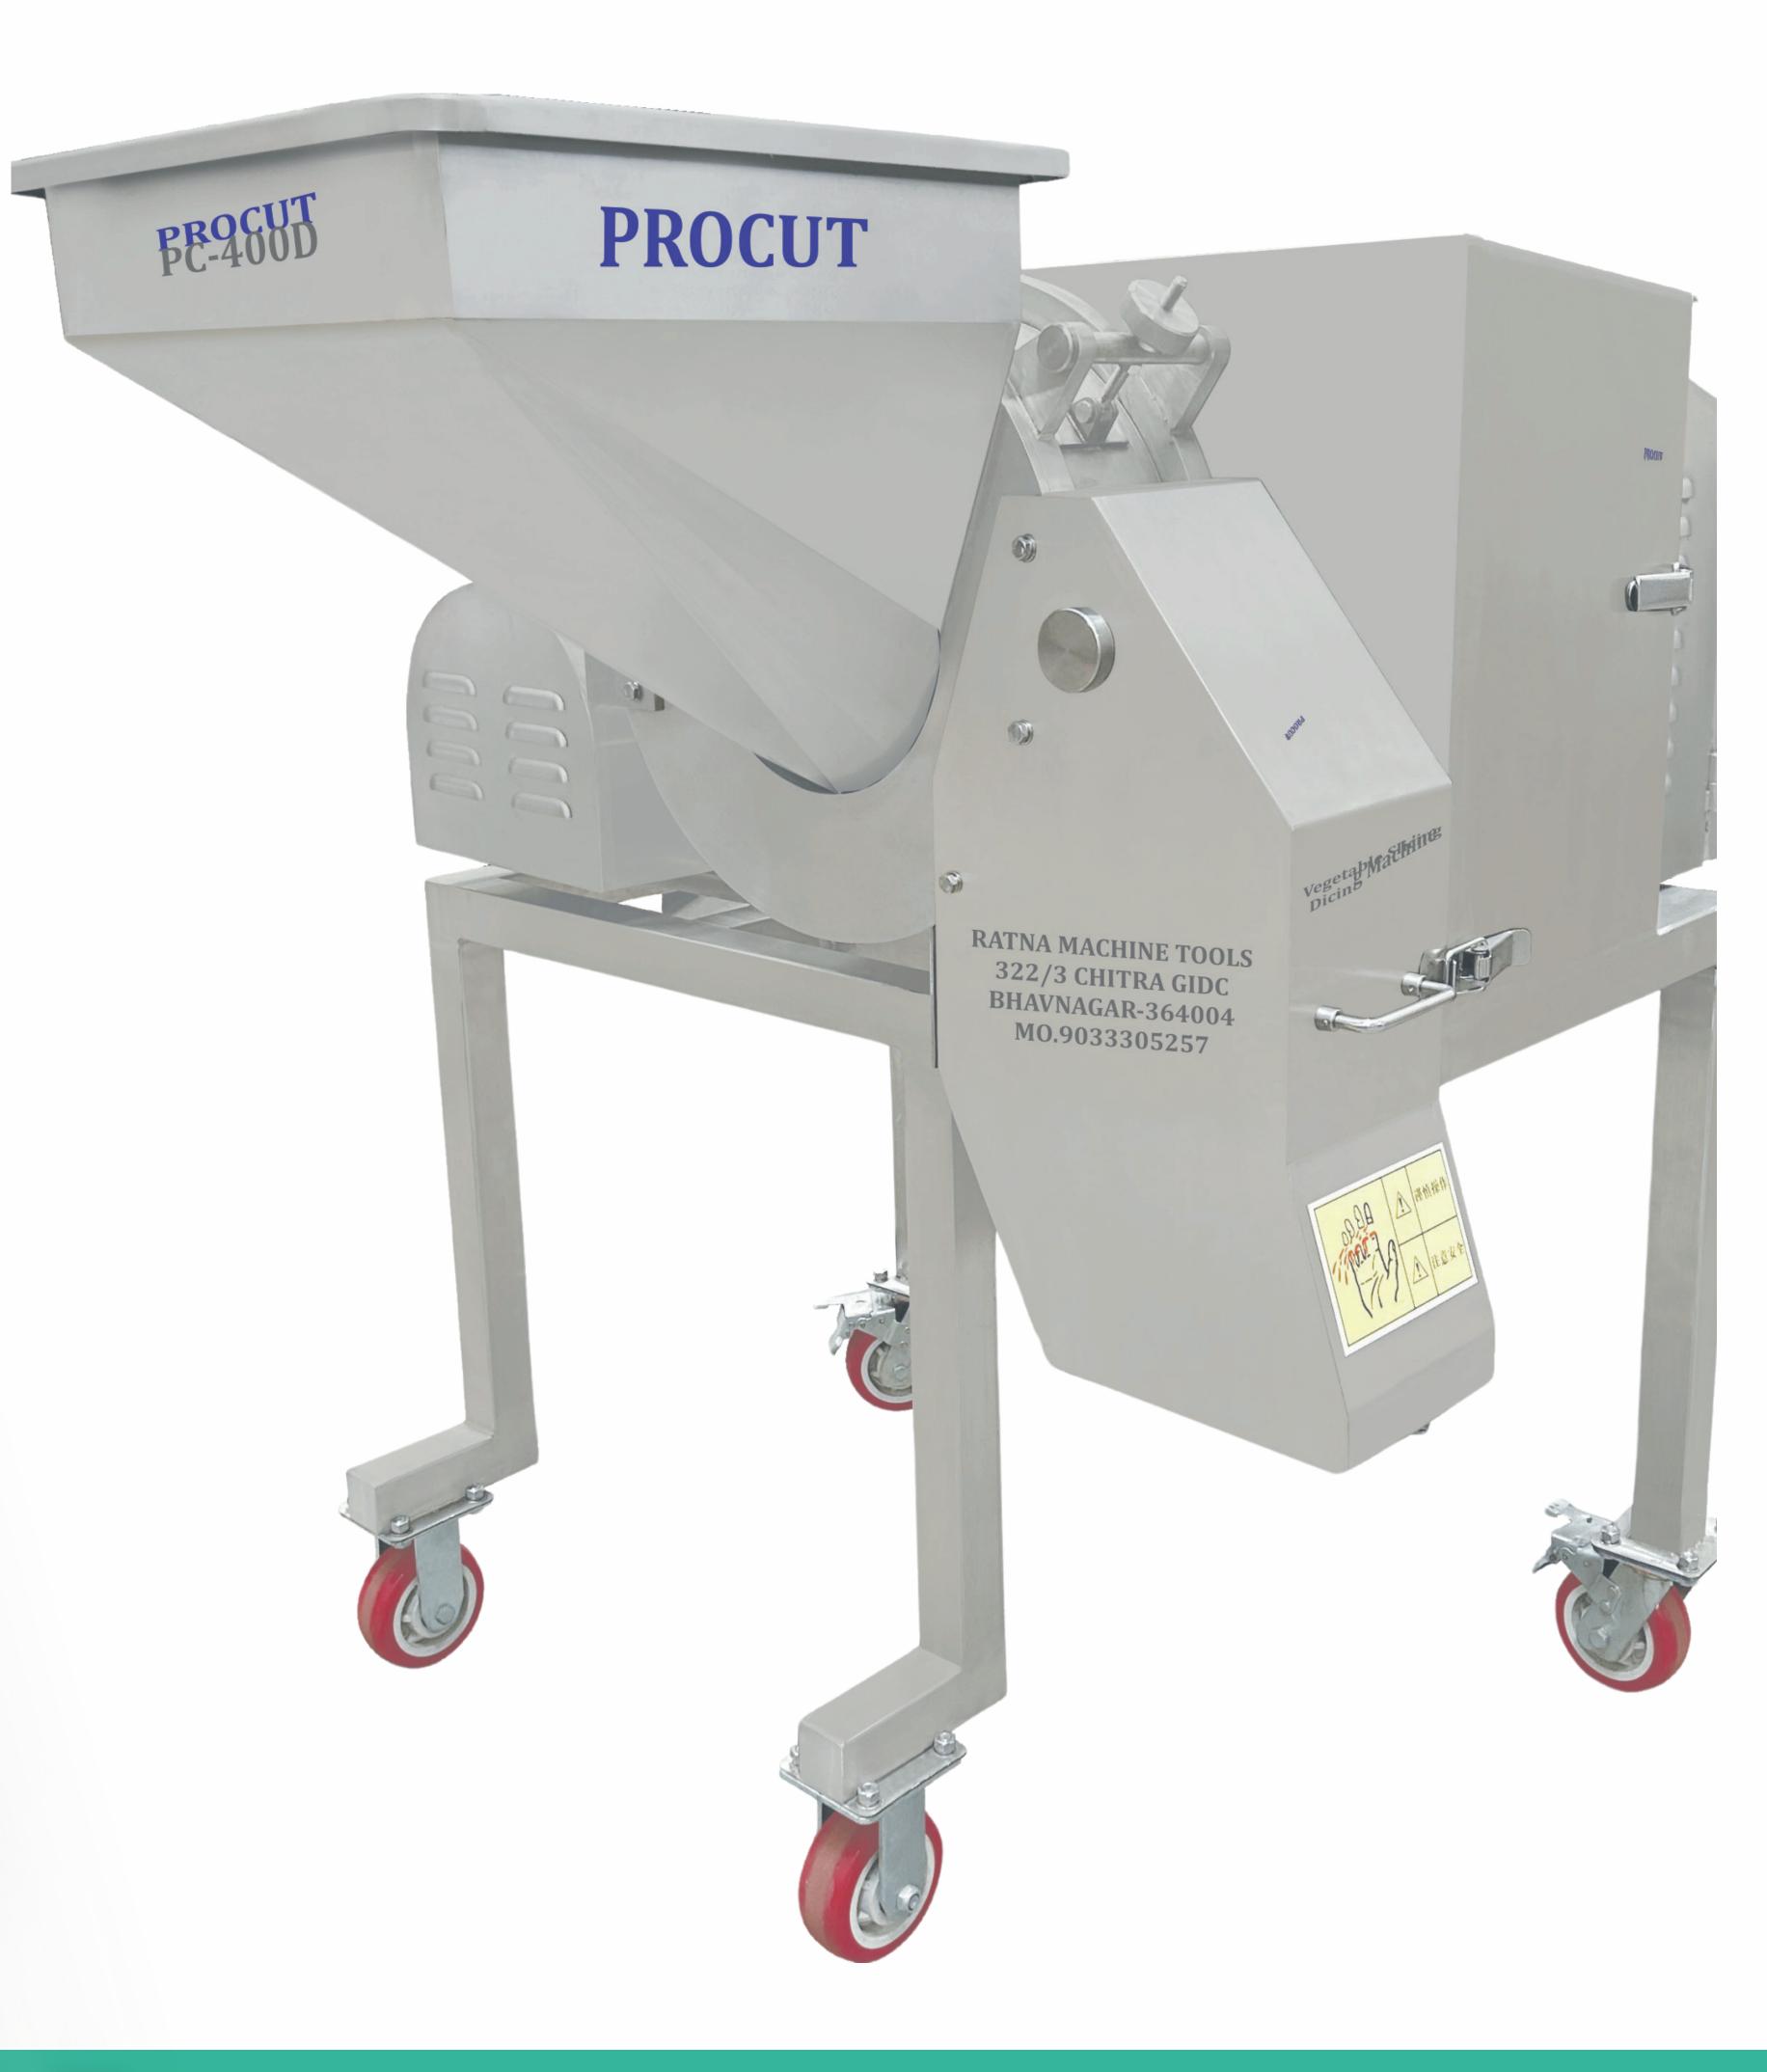

# CUT BETTER

- **PC-400D** is designed to uniformly cut **French Fries & Dice Vegetables** like Potatoes, Carrots, Onions etc. at a cutting speed of **3000 kg/hour**.
- The PC-400D is best used for fully automatic **Frozen French Fries production line**, **Frozen Vegetables line** etc. Dicers is desiogned on basis of **3 dimensional cutting system**.

### Features

• 4 Paddle Impeller enables cutting of

long potatoes of size like 8"-8.5"

- Lage infeed hopper enables continuous feeding of vegetables.
- High quality of serrated blades provides excellent cut quality with less slivers.
- Slice thickness can adjusted from 3 mm to 25 mm.

## CUT BETTER

The Large In **feed Hopper** enables feeding of vegetables of Larger Size Like 8"-8.5". Unique 4 Paddle Rotating Impeller Holds the Potatoes and Pass through slicing knife which cuts slice and then through circular knife it cuts French Fries. In order to dice the vegetables Strip Cuts pass through the Cross Cut knife.