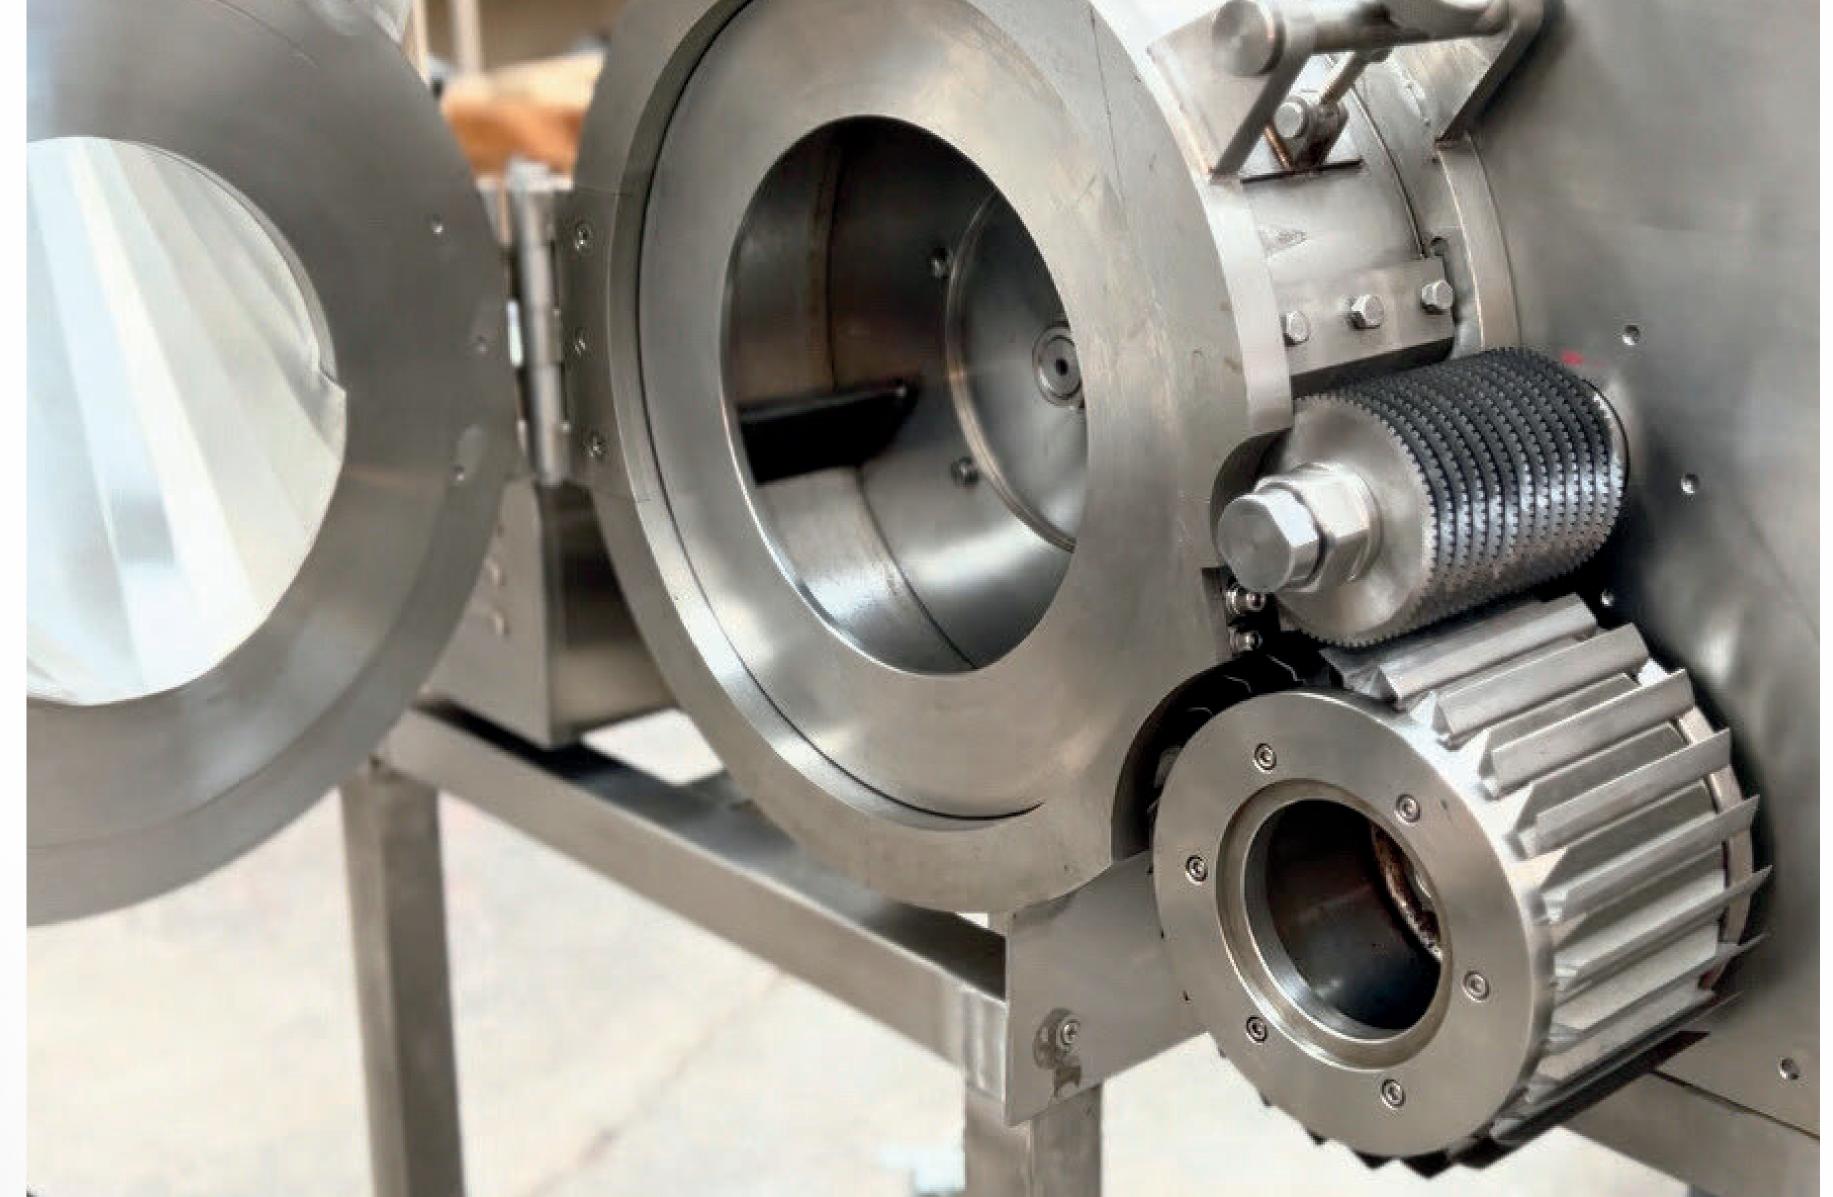

### Features

• 4 Paddle Impeller enables cutting of

long potatoes of size like 8"-8.5"

- Lage infeed hopper enables continuous feeding of vegetables.
- High quality of serrated blades provides excellent cut quality with less slivers.
- Slice thickness can adjusted from 3 mm to 25 mm.

## CUT BETTER

The Large In **feed Hopper** enables feeding of vegetables of Larger Size Like 8"-8.5". Unique 4 Paddle Rotating Impeller Holds the Potatoes and Pass through slicing knife which cuts slice and then through circular knife it cuts French Fries. In order to dice the vegetables Strip Cuts pass through the Cross Cut knife.