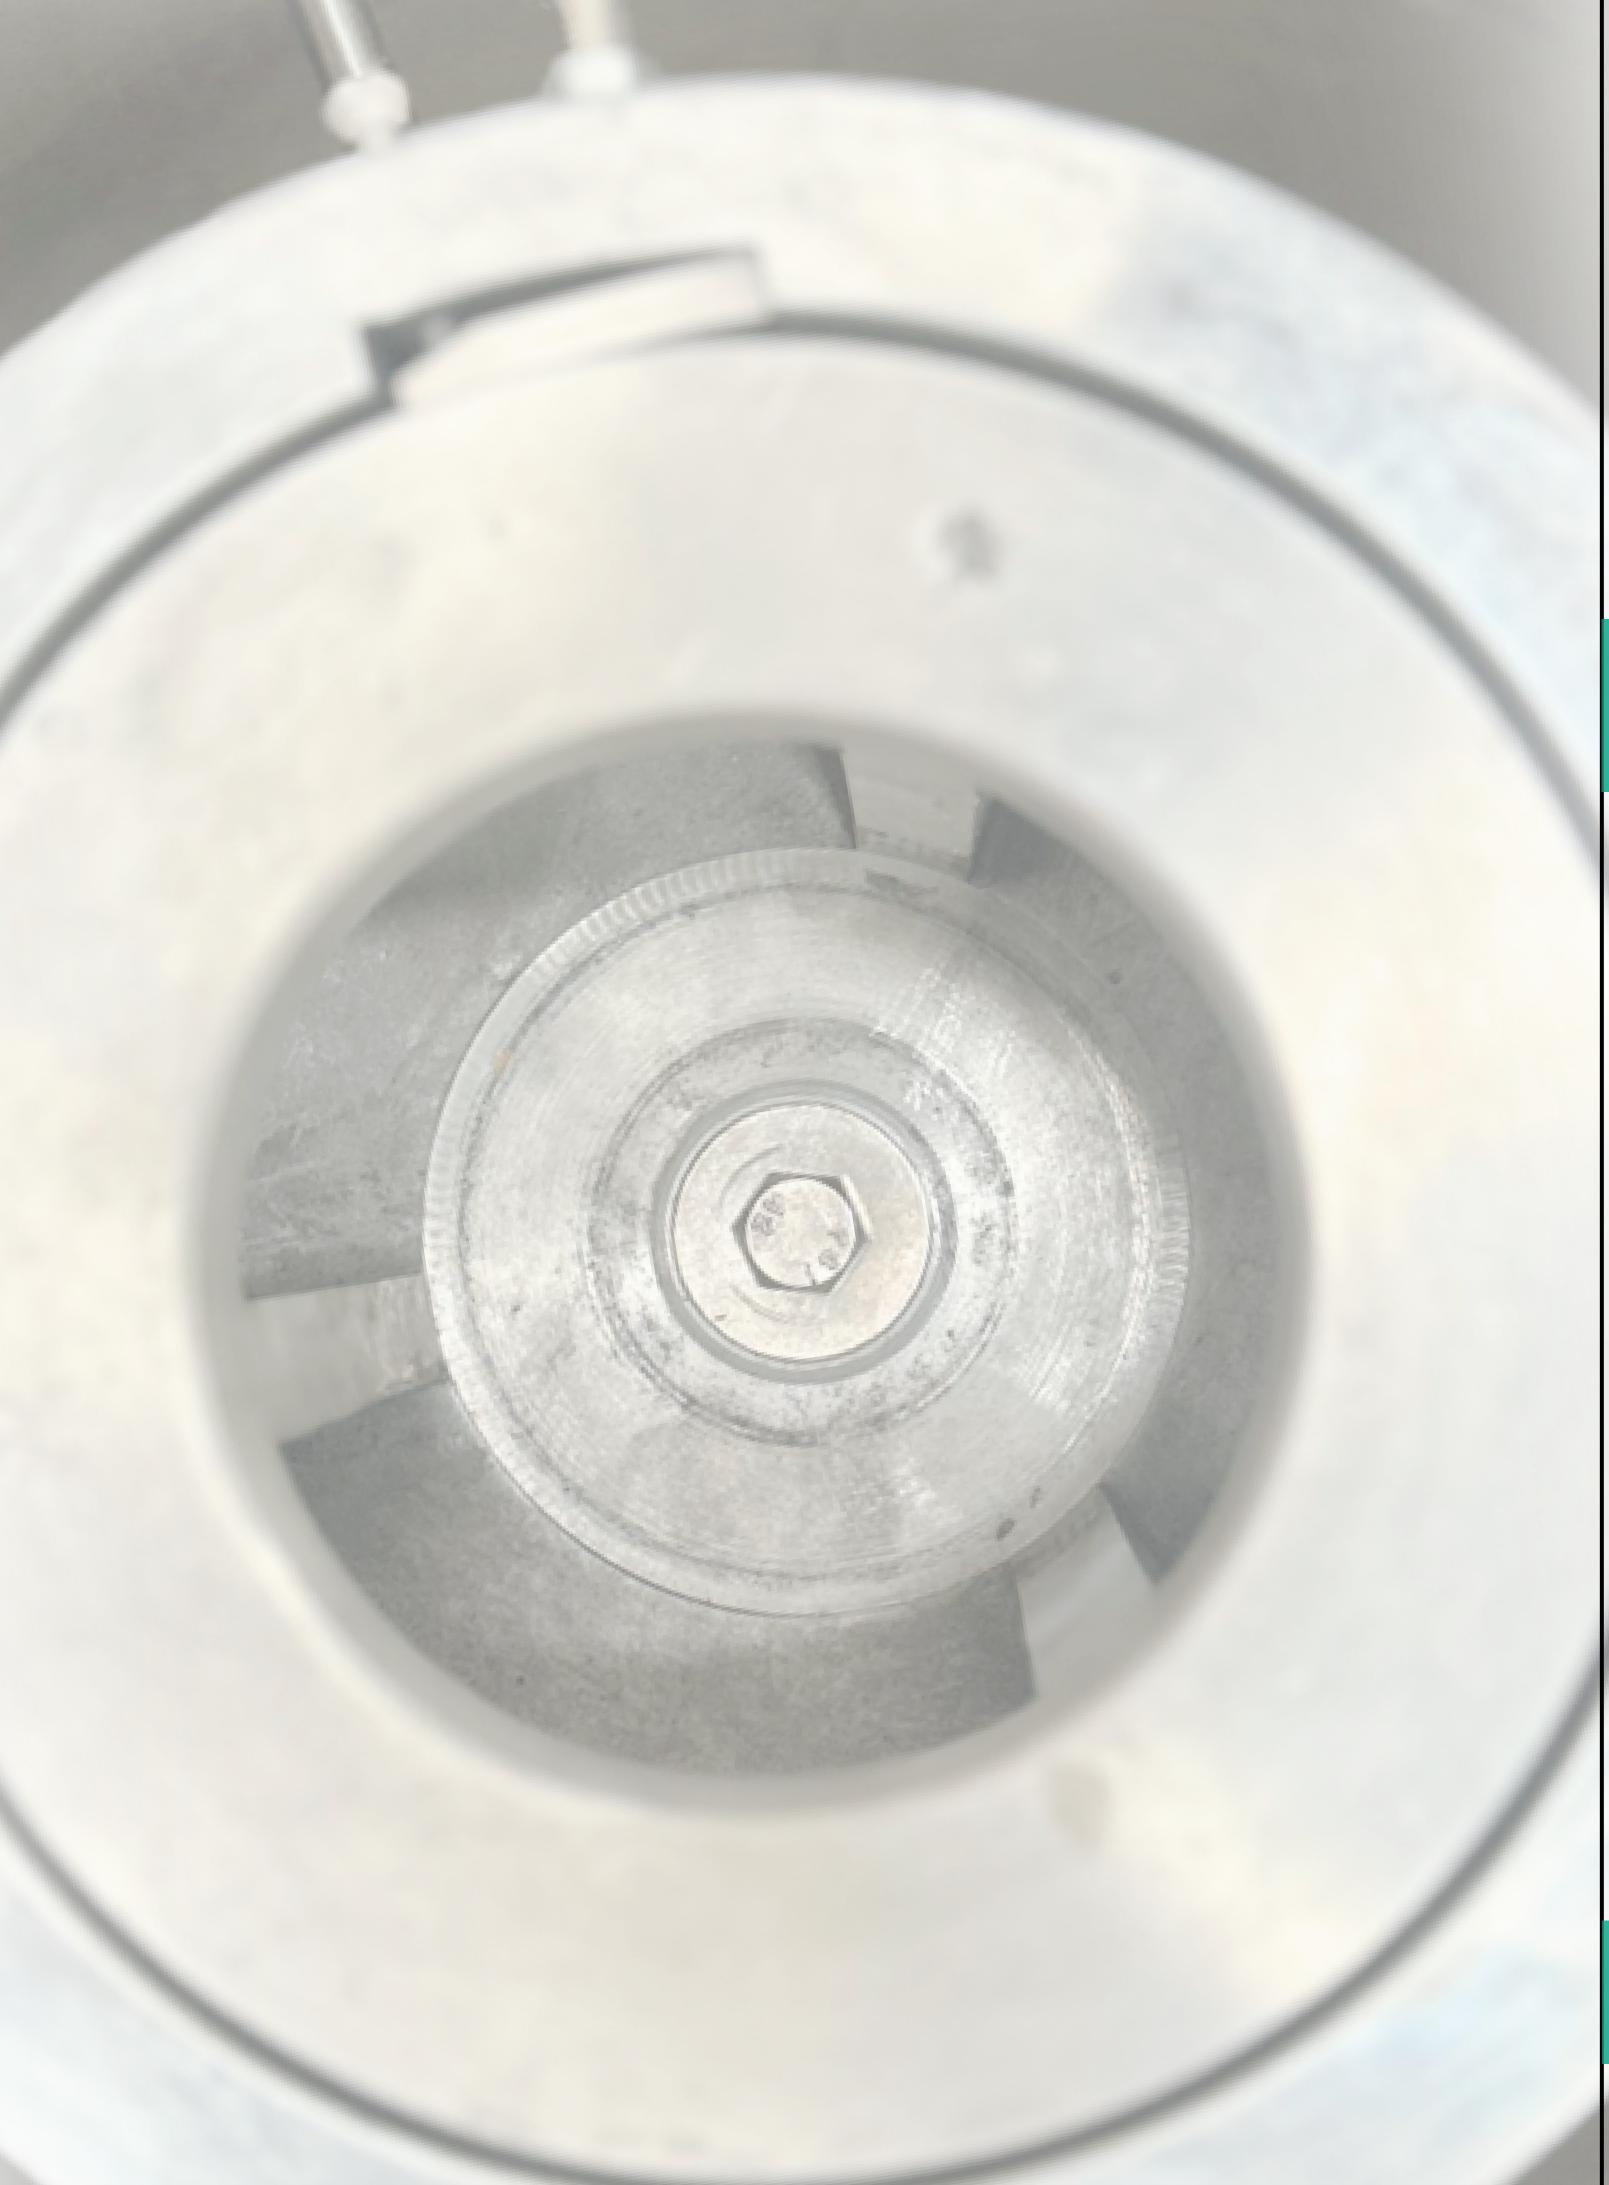

# Features

- 3 Paddle Impeller enables cutting of long potatoes of size like 4"-5"
- Lage infeed hopper enables continuous feeding of potatoes and root vegetables.
- High quality of serrated blades provides excellent cut quality with less slivers.
- Slice thickness can adjusted from 0.6mm to 5 mm.

#### CUT BETTER

The Large In **feed Hopper** enables feeding of vegetables of Larger Size Like **4-5"**. Unique **3 Paddle** Rotating Impeller Holds the Potatoes and Pass through **slicing knife** which cuts slice. High grade steel material knife provides better results in terms of starch loss, reduces the amount of scrap and tapered cuts.