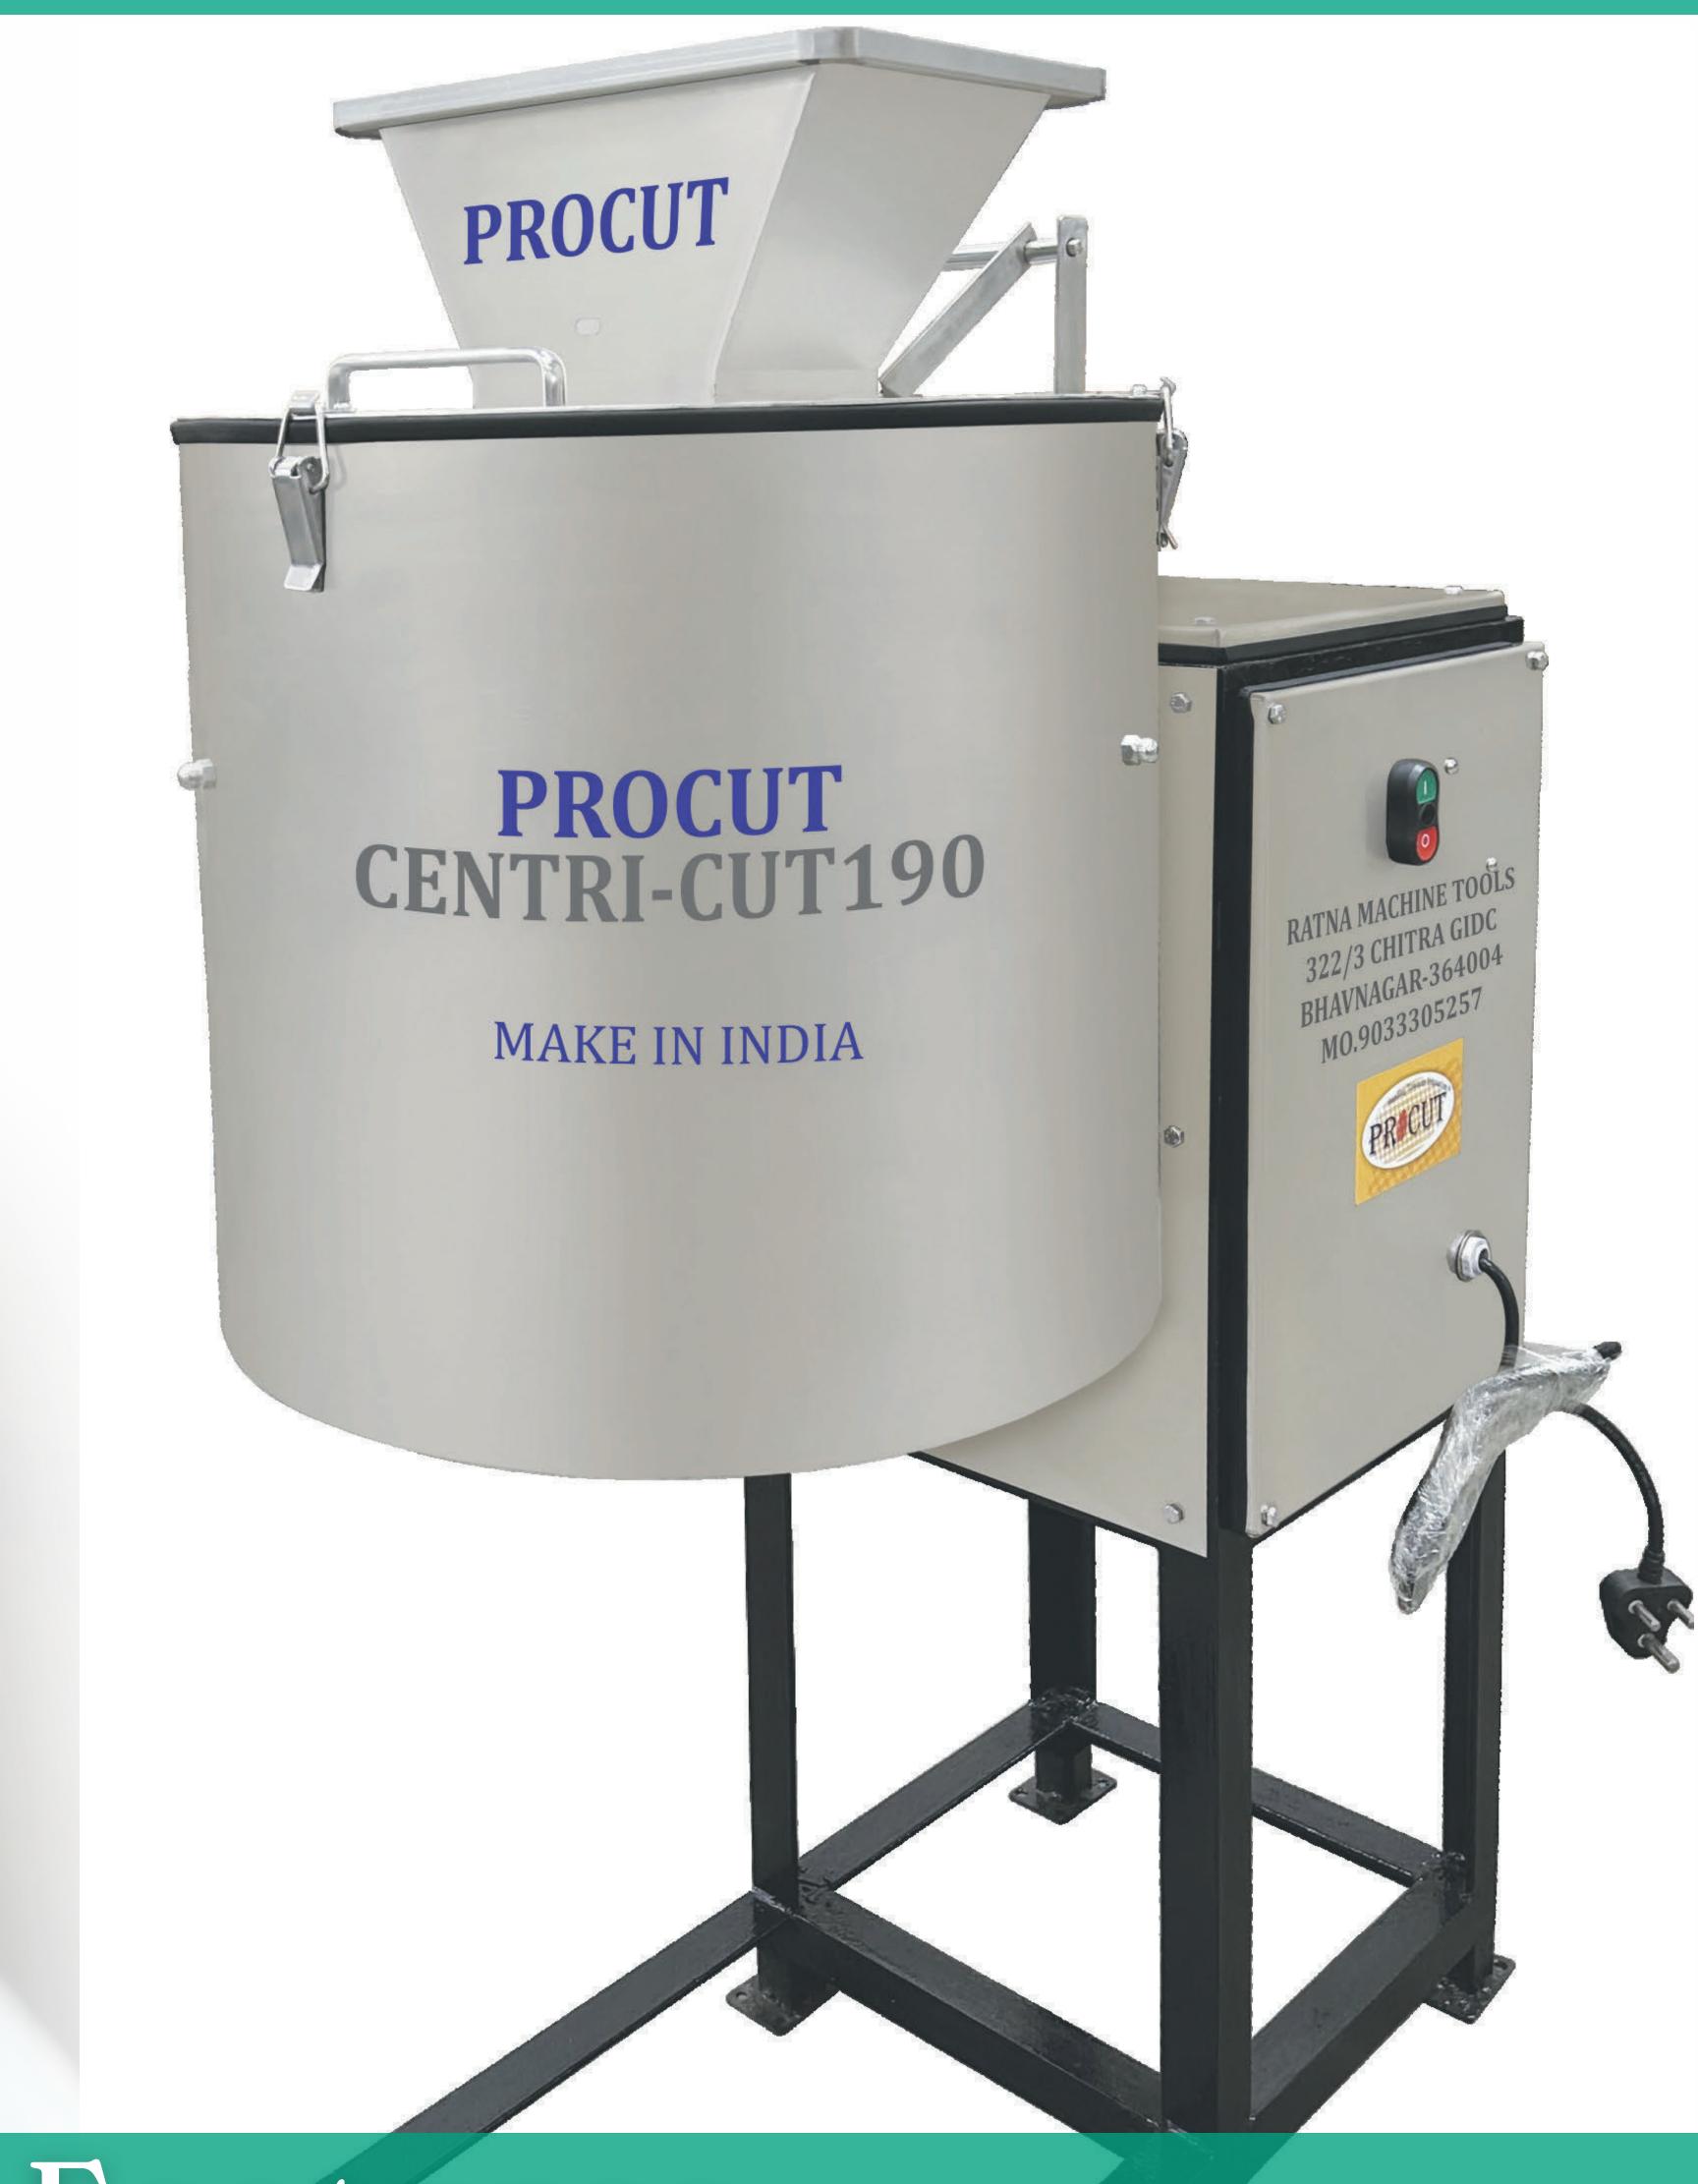

## CUT BETTER

PC-Centri-Cut 190 is a centrifugal slicer designed to cut slice, julienne sticks & V-cut potato chips and other root vegetables.

The PC-Centri-Cut 190 has a cutting capacity of **400-500 Kg/Hour** as it has **3 paddle impeller**. It is best suited for semi-automatic potato chips line, root vegetables dehydration plant etc.

## PC-CENTRI-CUT 190

# PC-CENTRI-CUT 190

| Power<br>Supply     | Chassis  | Cut Size | Safety<br>Sensors | Body           | Cutting Cap.       | Dimensions        |
|---------------------|----------|----------|-------------------|----------------|--------------------|-------------------|
| 1.0 Hp<br>(0.75 Kw) | S.S. 304 | 0.6-5mm  | Yes               | Aluminum Alloy | 400-500<br>Kg/Hour | 30 x 20 x 45 Inch |