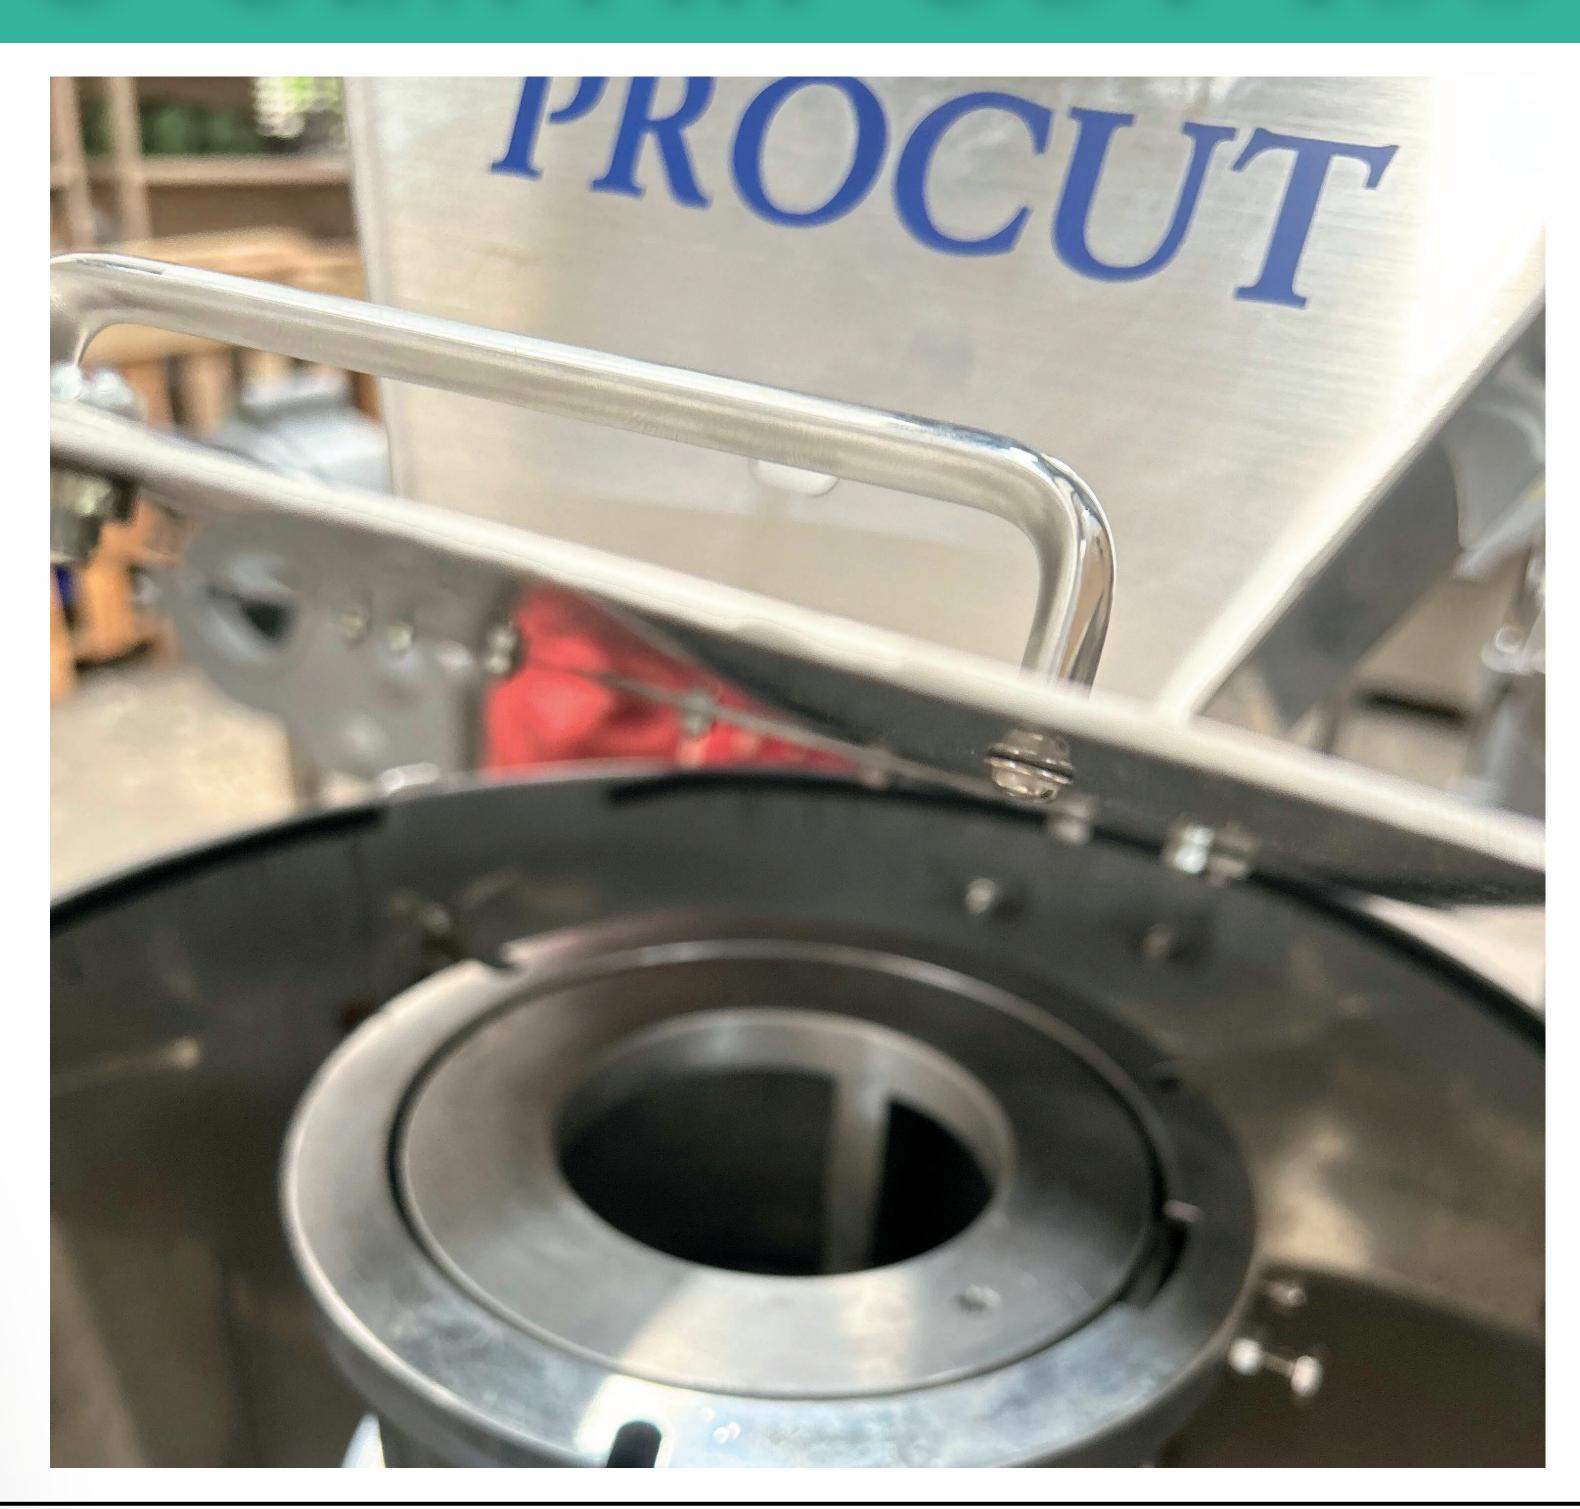

## CUT BETTER

PC-Centri-Cut 190 is a centrifugal slicer designed to cut slice, julienne sticks & V-cut potato chips and other root vegetables.

The PC-Centri-Cut 190 has a cutting capacity of **400-500 Kg/Hour** as it has **3 paddle impeller**. It is best suited for semi-automatic potato chips line, root vegetables dehydration plant etc.

# Features

- 3 Paddle Impeller enables cutting of long potatoes of size like 4"-5"
- Lage infeed hopper enables continuous feeding of potatoes and root vegetables.
- High quality of serrated blades provides excellent cut quality with less slivers.
- Slice thickness can adjusted from 0.6mm to 5 mm.

#### CUT BETTER

The Large In **feed Hopper** enables feeding of vegetables of Larger Size Like **4-5"**. Unique **3 Paddle** Rotating Impeller Holds the Potatoes and Pass through **slicing knife** which cuts slice. High grade steel material knife provides better results in terms of starch loss, reduces the amount of scrap and tapered cuts.