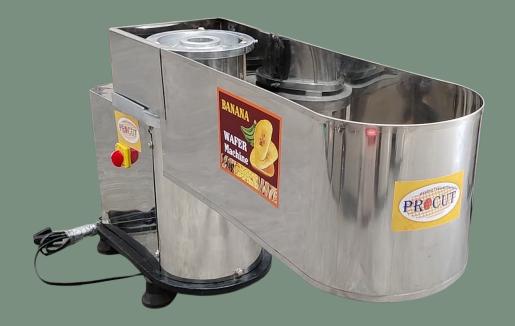

## BANANA SLICER

"PROCUT" offers two different model of banana chips cutting machine (Standard & A/C Drive). Stainless steel blades and heavy duty electric motor provides smooth cutting of banana in different cutting shape like (Round, Oval & Long). thickness of the slice can be adjustable as per customer requirement. Cutting die is made from aluminum.

## **Specifications**

| Model                   | Standard                                  | A/C Drive                               |
|-------------------------|-------------------------------------------|-----------------------------------------|
| Motor                   | 1.0 HP, 220v (50Hz)                       | 1.0 HP, 220v (50Hz)<br>Speed Controller |
| Body Material           | Stainless Steel (1.5 mm)<br>Aluminum Body | Stainless Steel (1.5 mm) Aluminum Body  |
| Cutting Dies            | 3<br>Long, Oval, Round & Ruffles          | 3<br>Long, Oval, Round & Ruffles        |
| Cutting Die<br>Material | Aluminum<br>Stainless Steel Blades        | Aluminum<br>Stainless Steel Blades      |
| Cutting Speed           | 150-200 Kg/Hour                           | 150-200 Kg/Hour                         |
| Weight                  | 62 kg                                     | 85 Kg                                   |
| Dimensions              | 36" x 14" x 25"                           | 36" x 14" x 35"                         |